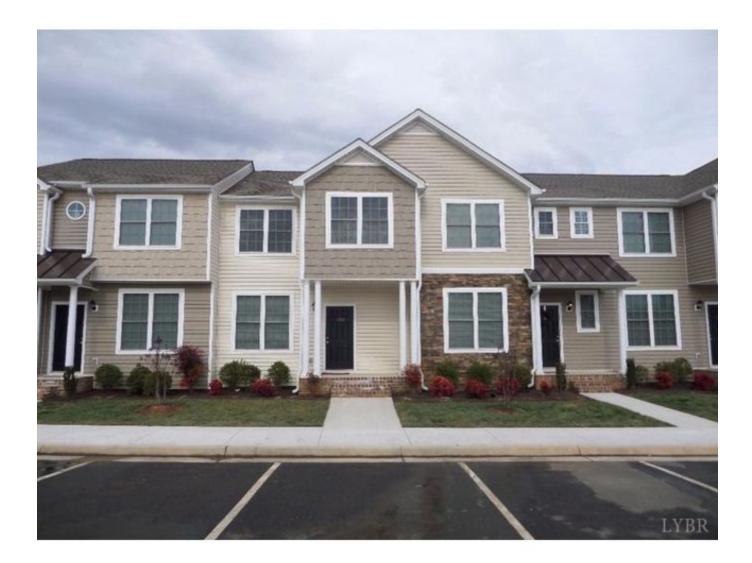

## 180 Rowse Drive, Lynchburg, VA

**Call for price** 

## Description

This 4 bedroom 3.5 bath townhome shows like new construction and has so many features including laminate floors on the main level, three bedrooms and laundry on the top level, stainless steel appliances in the

kitchen, and the back deck off of the dining room! A large fully finished basement with full bathroom! This convenient location off of Timberlake Rd is convenient to area shopping, features the Brookville school district, and includes access to the community pool!